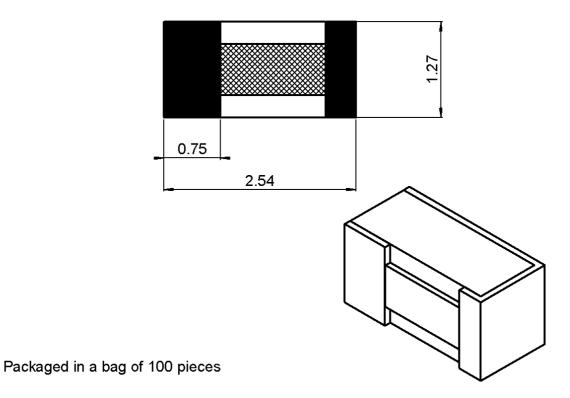

# **SMT TERMINATION (AL2O3)**

2 GHZ 2 W

R401.110.005

Series:

**TERMINATION** 





dimensions are in mm.



Issue: 0440 A

In the effort to improve our products, we reserve the right to make changes judged to be necessary.



#### **SMT TERMINATION (AL2O3)**

Series:

2 GHZ 2 W

**TERMINATION** 

R401.110.005

#### **ELECTRICAL CHARACTERISTICS**

Frequency range : DC - 2 GHzImpedance :  $50 \text{ ohms } \pm 5\%$ 

Average Power: 2 W

| Frequency | DC – 2 GHz |  |  |
|-----------|------------|--|--|
| V.S.W.R   | <= 1.20    |  |  |

#### **MECHANICAL CHARACTERISTICS**

## **OTHER CHARACTERISTICS**

Power derating Versus temperature



### **ENVIRONMENTAL**

Operating temperature range :  $-55^{\circ}c + 150^{\circ}c$ 

Issue: 0440 A

In the effort to improve our products, we reserve the right to make changes judged to be necessary.