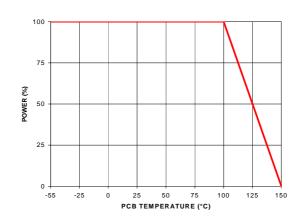

## **OTHER CHARACTERISTICS**

Power derating Versus temperature

### **ENVIRONMENTAL**

Operating temperature range :  $-55^{\circ}c + 150^{\circ}c$ 

Issue: 0440 A

In the effort to improve our products, we reserve the right to make changes judged to be necessary.